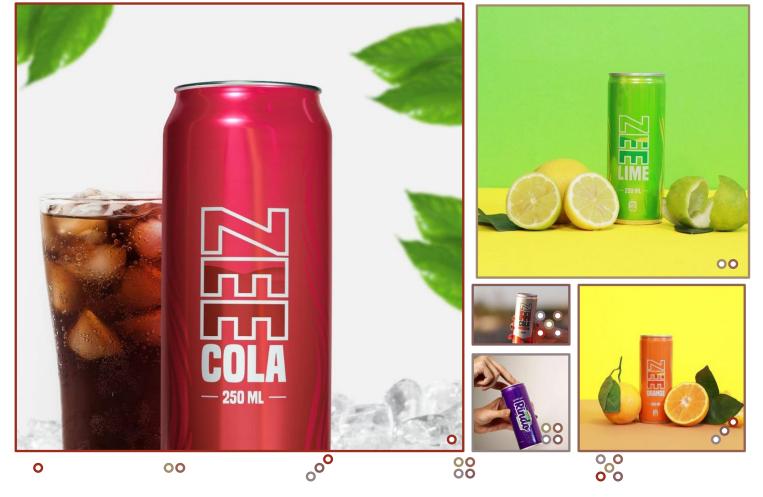

#### **CATEGORY I: PRODUCT RANGE - 250 ML**

ZEE Cola 250 ML

ZEE
Cola Light
250 ML

ZEE Lime 250 ML ZEE
Orange
250 ML

Rindo Tamarind 250 ML