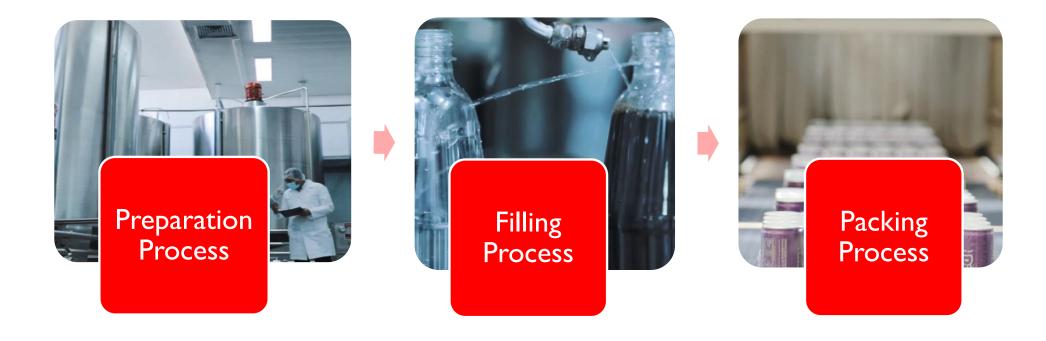

#### **PRODUCTION PROCESS**

InnoBev operates with two production lines: Can & PET.

The production process consist of mixing and blending sugar concentrates and water to create final syrup. Final syrup will be converted to beverage then filled and packed on CAN line and PET line.