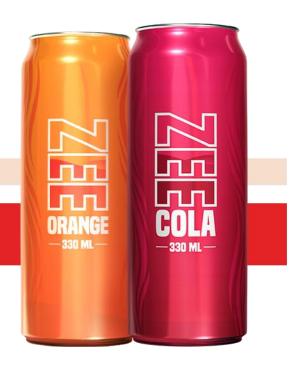

#### **CATEGORY I: PRODUCT RANGE - 250 ML**

ZEE Cola 250 ML

ZEE
Cola Light
250 ML

ZEE Lime 250 ML ZEE
Orange
250 ML

Rindo Tamarind 250 ML

#### **CATEGORY 3: PRODUCT RANGE - 380 ML**

ZEE Cola 050 ZEE Lime 050 ZEE Orange 050

Rindo Tamarind 050