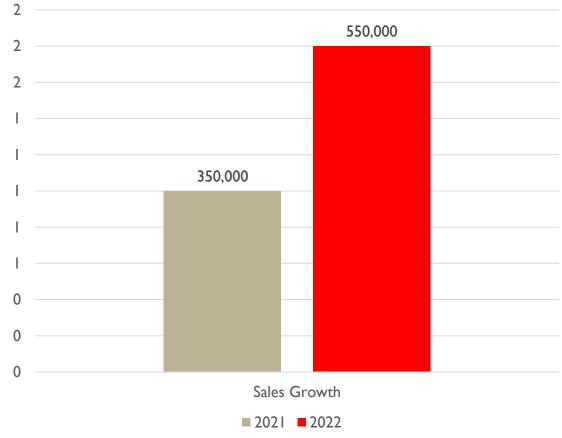

#### **PERFORMANCE INDICATORS: 2021 - 2022**

#### **PERFORMANCE DURING CRISIS**

#### Est. Sales Growth