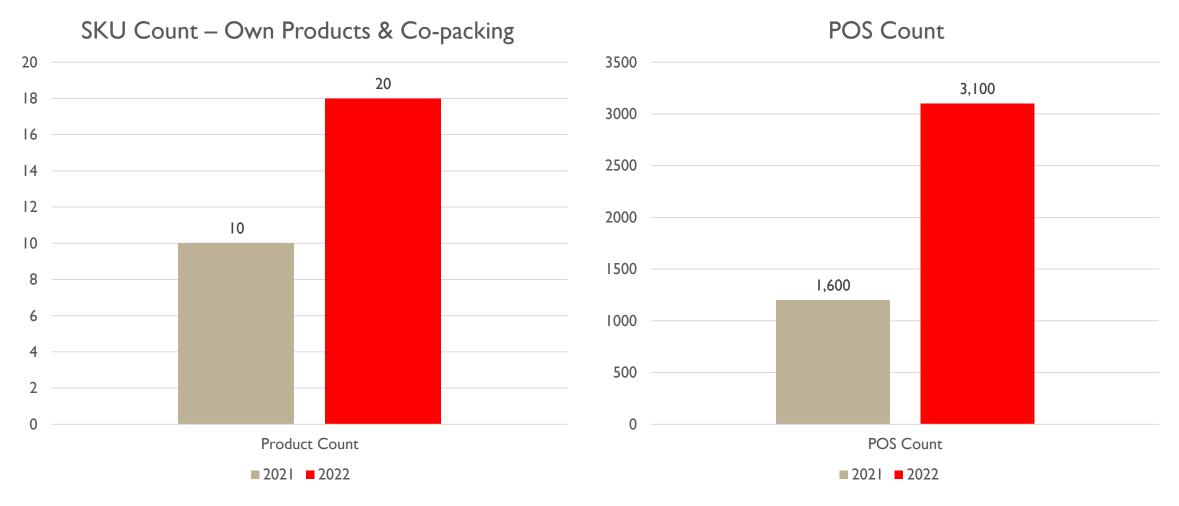

#### **PERFORMANCE INDICATORS: 2021 - 2022**

#### **PERFORMANCE DURING CRISIS**