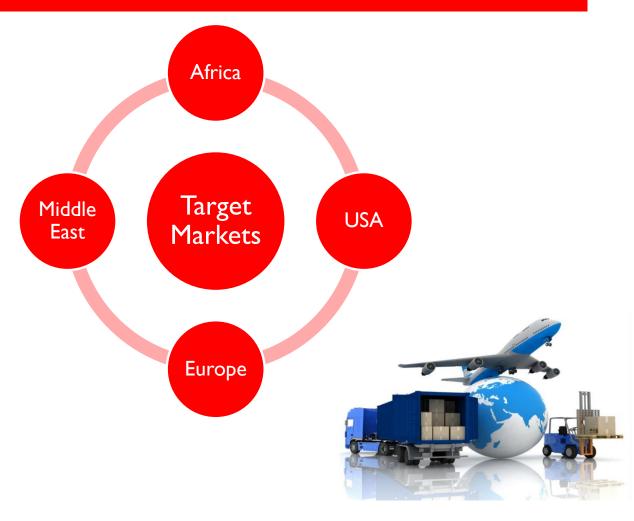

#### **EXPORT READY**

Following the international Coca-Cola standards for more than 50 years and the certifications taken (FDA & ISO), InnoBev is ready to export for the global market.

We work with multiple forwarding agents that are able to deliver cargo anywhere in Americas, Europe, Middle East & Gulf, Australia, and Asia.