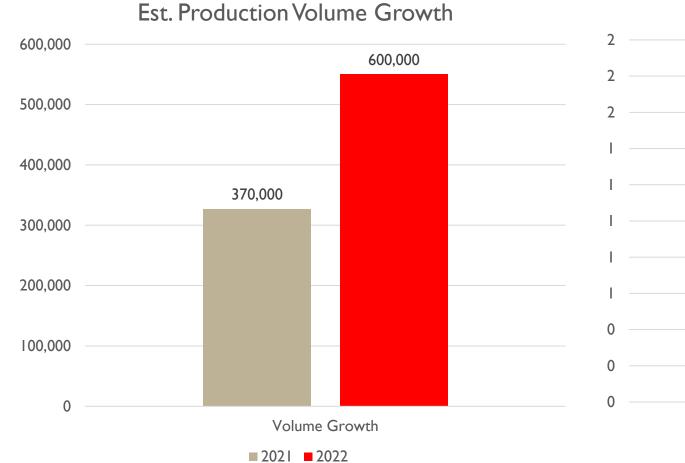

#### **PERFORMANCE INDICATORS: 2021 - 2022**

#### **PERFORMANCE DURING CRISIS**

#### Est. Sales Growth