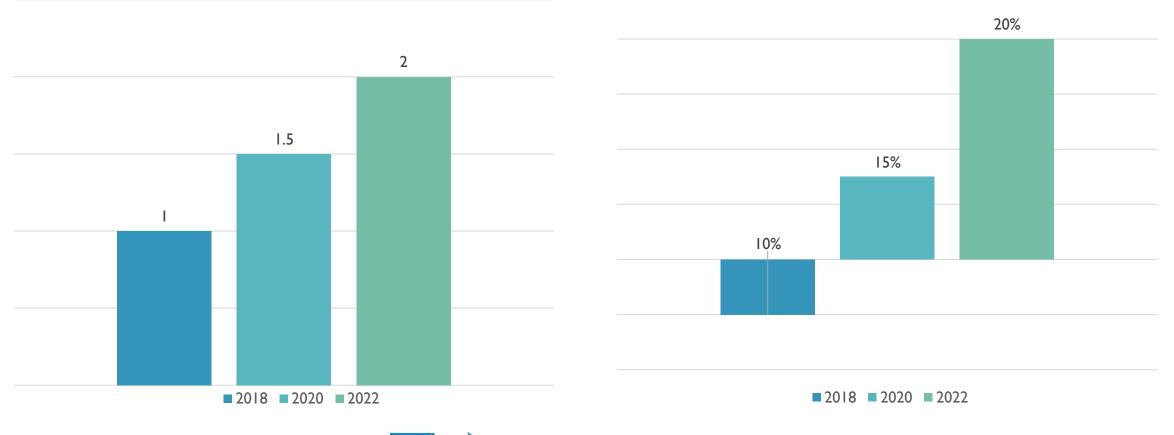

#### Performance Indicators: 2018 - 2022

#### Product Count

We are ready to export and supply to at least 3 countries in the current factory facility.

■ 2018 ■ 2020 ■ 2022

#### Production Volume Growth (Index)