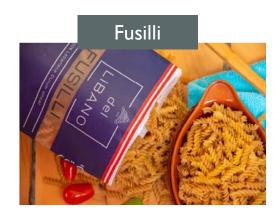

## LONG CUT PASTA

The Durum Wheat used for the production of Del Libano pasta is harvested from the Bekaa Valley.