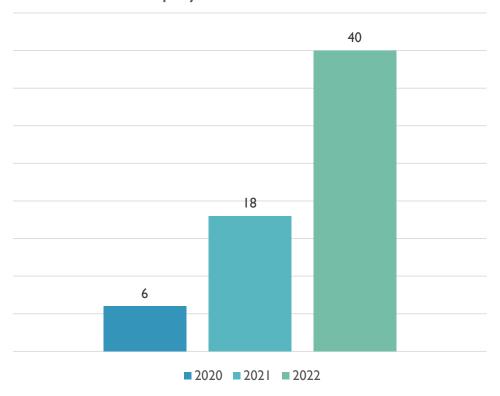

نان 🌊 مصنوعة بحب 🤎 والأرزة 秦 بالقلب

#### DEL LIBANO S.A.L. HISTORICAL OVERVIEW

Established Mar-2020

Production Jun-2021

500 POS Dec-2021 1000+ POS Jul-2022

2000+ POS Dec-2022





























# VISUAL TOUR



# PRODUCT CATEGORIES





## LONG CUT PASTA

The Durum Wheat used for the production of Del Libano pasta is harvested from the Bekaa Valley.











## SHORT CUT PASTA

Del Libano Pasta is composed of 13% Protein











## WHOLE WHEAT PASTA







#### **SHARDS**







The Shards range at Del Libano was introduced to prevent any waste of Raw Material. As such, the names were created to reflect their size from the original product.

## MANAGING THE CRISIS

# Plastic Waste "زراع فیا"











#### Performance Indicators: 2020 - 2022



### **Employee Count**



LEBANON'S INDUSTRIAL PARADE 2022 | BROUGHT TO YOU BY:



### PERFORMANCE DURING CRISIS

### Production (Metric Tons)



#### Sales (Metric Tons)



LEBANON'S INDUSTRIAL PARADE 2022 | BROUGHT TO YOU BY:



#### **EXPORT READINESS**

#### Certifications

- Ministry of Finance Certificate
- Ministry of Health Certificate
- Ministry of Industry Certificate
- Chamber Of Commerce Certificate
- ISO 22000 Food Safety (under process)

#### Operational Flexibility

- We are a family owned business
- 12 Partners (5 Women, 7 Men)
- Lebanese Team (21 Women, 19 Men)
- State of the Art IT System for management

#### Product Range Readiness

- 13 Varieties of Pasta
- 4 Pasta categories
- Current capacity 2,000KG / Day
- End of 2022 Capacity 3,000KG / Day
- Willing to increase capacity and varieties base