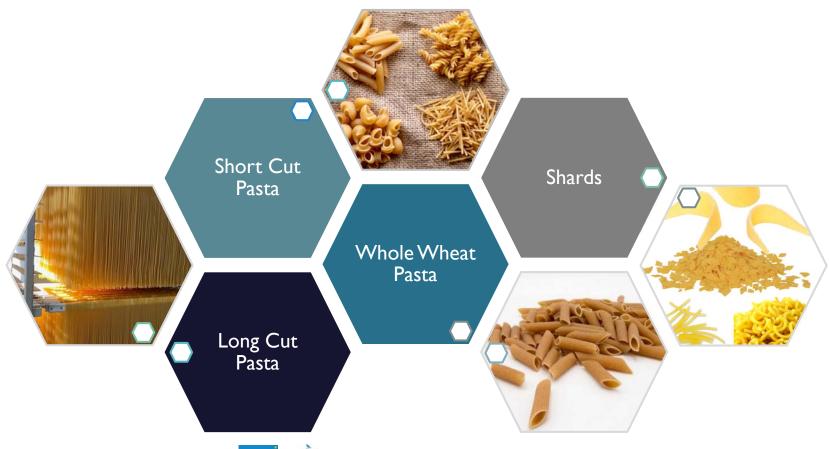

# PRODUCT CATEGORIES

## LONG CUT PASTA

The Durum Wheat used for the production of Del Libano pasta is harvested from the Bekaa Valley.

## SHORT CUT PASTA

Del Libano Pasta is composed of 13% Protein

## WHOLE WHEAT PASTA

#### **SHARDS**

The Shards range at Del Libano was introduced to prevent any waste of Raw Material. As such, the names were created to reflect their size from the original product.