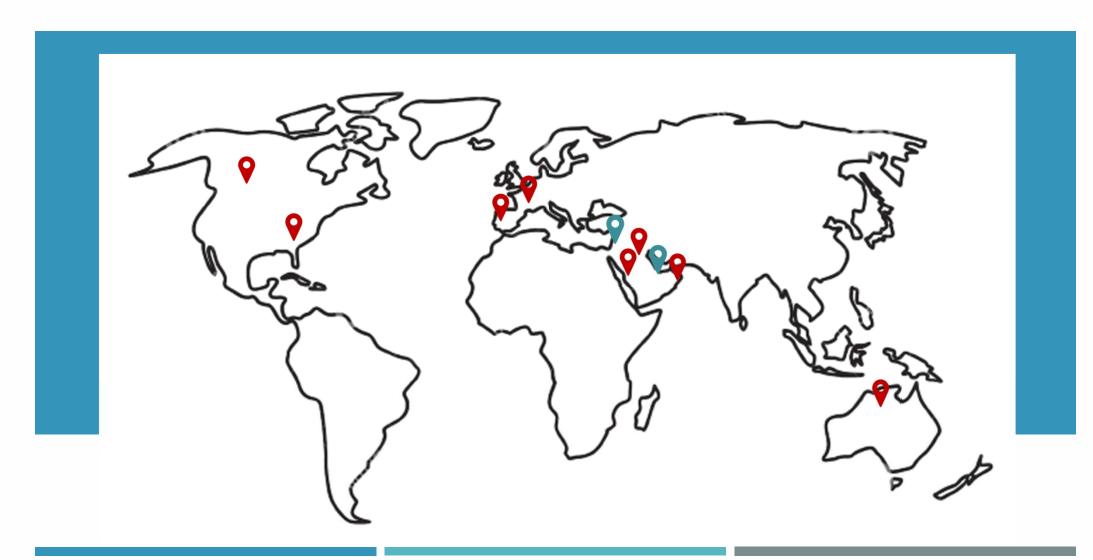

PARADE 2022 | BROUGHT TO YOU BY:



### PERFORMANCE DURING CRISIS

### Production (Metric Tons)



#### Sales (Metric Tons)



LEBANON'S INDUSTRIAL PARADE 2022 | BROUGHT TO YOU BY:



#### **EXPORT READINESS**

#### Certifications

- Ministry of Finance Certificate
- Ministry of Health Certificate
- Ministry of Industry Certificate
- Chamber Of Commerce Certificate
- ISO 22000 Food Safety (under process)

#### Operational Flexibility

- We are a family owned business
- 12 Partners (5 Women, 7 Men)
- Lebanese Team (21 Women, 19 Men)
- State of the Art IT System for management

#### Product Range Readiness

- 13 Varieties of Pasta
- 4 Pasta categories
- Current capacity 2,000KG / Day
- End of 2022 Capacity 3,000KG / Day
- Willing to increase capacity and varieties based on Market demand.





**TARGET MARKETS** 

#### **CONNECT WITH US**







Facebook Del-Libano Insta: del\_libano\_ LinkedIn smalaeb