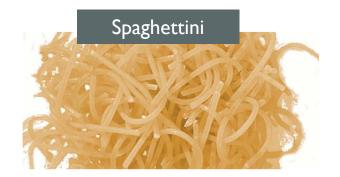

## LONG CUT PASTA

The Durum Wheat used for the production of Del Libano pasta is harvested from the Bekaa Valley.