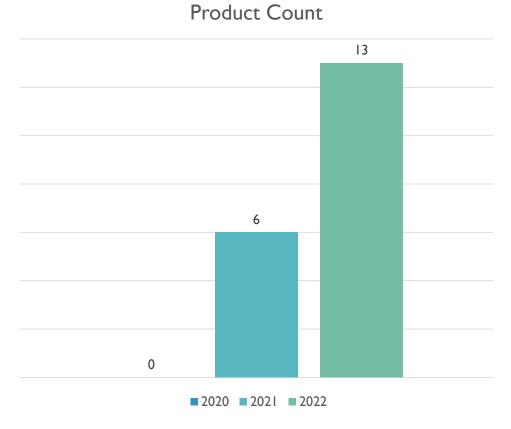

#### Performance Indicators: 2020 - 2022

### **Employee Count**

LEBANON'S INDUSTRIAL PARADE 2022 | BROUGHT TO YOU BY: